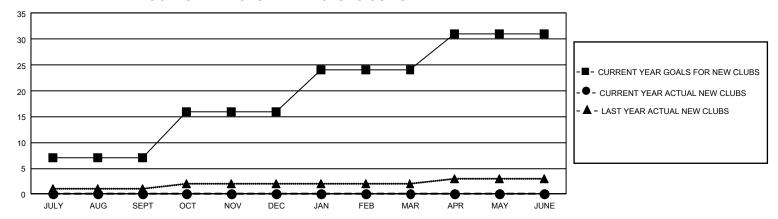

## GOALS AND ACTUAL NEW CLUBS CUMULATIVE

## GMT Constitutional Area 1, Group J

REPORT DOES NOT INCLUDE CLUBS IN UNDISTRICTED AREAS.

| Clubs                 |               |           |               | Members               |                           |                         |                                                    |
|-----------------------|---------------|-----------|---------------|-----------------------|---------------------------|-------------------------|----------------------------------------------------|
| RESULTS FOR 2022-2023 |               |           |               | RESULTS FOR 2022-2023 |                           |                         |                                                    |
| QUARTER               | NEW CLUB GOAL | NEW CLUBS | DROPPED CLUBS | QUARTER N             | MEMBER GROWTH NET<br>GOAL | MEMBER GROWTH<br>ACTUAL | DROPPED MEMBERS<br>ACTUAL (including<br>transfers) |
| JULY/AUG/SEPT         | 21            | 0         | 5             | JULY/AUG/SEP          | T 241                     | 420                     | 522                                                |
| OCT/NOV/DEC           | 27            | 0         | 4             | OCT/NOV/DEC           | 297                       | 479                     | 597                                                |
| JAN/FEB/MAR           | 24            | 0         | 6             | JAN/FEB/MAR           | 231                       | 363                     | 337                                                |
| APR/MAY/JUNE          | 21            | 0         | 0             | APR/MAY/JUNE          | 287                       | 0                       | 0                                                  |