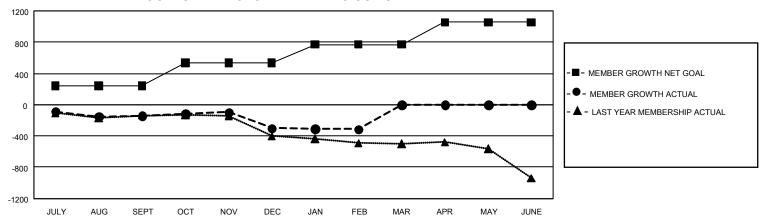

## GOALS AND ACTUAL MEMBERS CUMULATIVE

| DROPPED CLUBS: 15       |             | 396 CLUBS OF 896 ADDED 1<br>OR MORE NEW MEMBERS | GENDER DISTRIBUTION                  |                 |  |
|-------------------------|-------------|-------------------------------------------------|--------------------------------------|-----------------|--|
|                         |             |                                                 | MALE                                 | 14,148 (69.49%) |  |
|                         |             |                                                 | FEMALE                               | 6,211 (30.50%)  |  |
| DROPPED MEMBERS         |             |                                                 | NON BINARY                           | 1 (0.00%)       |  |
| DECEASED                | 232         |                                                 | PREFER NOT TO ANSWER                 | 1 (0.00%)       |  |
| CLUB CANCELLED<br>OTHER | 44<br>1,180 | CLICK HERE FOR                                  | TOTAL FAMILY UNIT MEMBERS            | 3 4,030         |  |
| TOTAL                   | 1,456       | CUMULATIVE MEMBERSHIP DATA                      | FAMILY MEMBERS PAYING HALF DUES 2,05 |                 |  |

## GMT Constitutional Area 1, Group J

REPORT DOES NOT INCLUDE CLUBS IN UNDISTRICTED AREAS.

| Clubs                 |               |           |               | Members               |                           |                         |                                                    |
|-----------------------|---------------|-----------|---------------|-----------------------|---------------------------|-------------------------|----------------------------------------------------|
| RESULTS FOR 2022-2023 |               |           |               | RESULTS FOR 2022-2023 |                           |                         |                                                    |
| QUARTER               | NEW CLUB GOAL | NEW CLUBS | DROPPED CLUBS | QUARTER N             | MEMBER GROWTH NET<br>GOAL | MEMBER GROWTH<br>ACTUAL | DROPPED MEMBERS<br>ACTUAL (including<br>transfers) |
| JULY/AUG/SEPT         | 21            | 0         | 5             | JULY/AUG/SEP          | T 241                     | 420                     | 522                                                |
| OCT/NOV/DEC           | 27            | 0         | 4             | OCT/NOV/DEC           | 297                       | 479                     | 597                                                |
| JAN/FEB/MAR           | 24            | 0         | 6             | JAN/FEB/MAR           | 231                       | 363                     | 337                                                |
| APR/MAY/JUNE          | 21            | 0         | 0             | APR/MAY/JUNE          | 287                       | 0                       | 0                                                  |